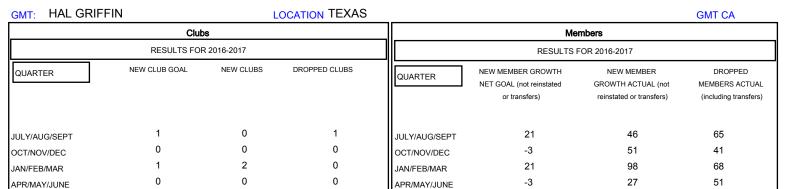

## MONTHLY MEMBERSHIP PROGRESS REPORT

District 2 X3

Results as of: 5/31/2017

| DROPPED CLUBS: 1  DROPPED MEMBERS |     | 41 CLUBS OF 56 ADDED 1 OR MORE NEW MEMBERS | GENDER DISTRIBU<br>MALE<br>FEMALE | 1,030 (65.90%)<br>533 (34.10%) |     |
|-----------------------------------|-----|--------------------------------------------|-----------------------------------|--------------------------------|-----|
| DECEASED                          | 18  | CLICK HERE FOR CUMULATIVE  MEMBERSHIP DATA | TOTAL FAMILY UNIT MEMBERS         |                                | 200 |
| CLUB CANCELLED                    | 9   |                                            | FAMILY MEMBERS PAYING HALF        |                                | 404 |
| OTHER                             | 198 |                                            |                                   |                                | 101 |
| TOTAL                             | 225 |                                            | 3323                              |                                |     |