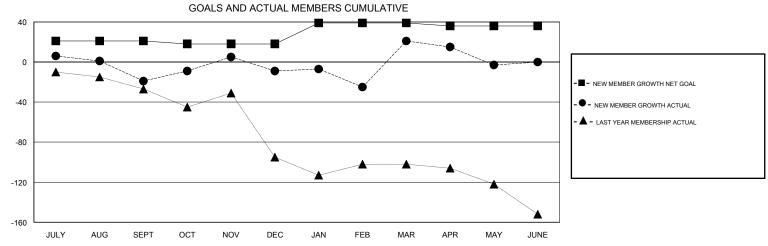

## MONTHLY MEMBERSHIP PROGRESS REPORT

District 2 X3

Results as of: 5/31/2017

| DROPPED CLUBS: 1  DROPPED MEMBERS |     | 41 CLUBS OF 56 ADDED 1 OR MORE NEW MEMBERS | GENDER DISTRIBU<br>MALE<br>FEMALE | 1,030 (65.90%)<br>533 (34.10%) |     |
|-----------------------------------|-----|--------------------------------------------|-----------------------------------|--------------------------------|-----|
| DECEASED                          | 18  | CLICK HERE FOR CUMULATIVE  MEMBERSHIP DATA | TOTAL FAMILY UNIT MEMBERS         |                                | 200 |
| CLUB CANCELLED                    | 9   |                                            | FAMILY MEMBERS PAYING HALF        |                                | 404 |
| OTHER                             | 198 |                                            |                                   |                                | 101 |
| TOTAL                             | 225 |                                            | 3323                              |                                |     |